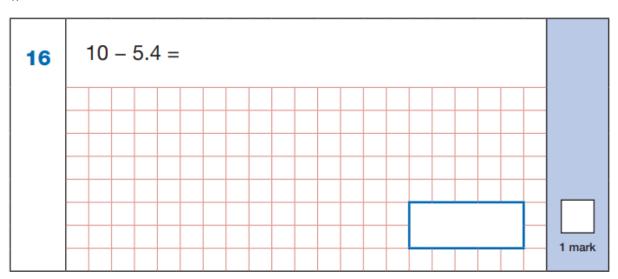

Key Stage 2: 2017 Paper 1 Arithmetic

Key Stage 2: 2017 Paper 1 Arithmetic

Key Stage 2: 2017 Paper 1 Arithmetic

Key Stage 2: 2018 Paper 1 Arithmetic

Key Stage 2: 2018 Paper 1 Arithmetic

Key Stage 2: 2019 Paper 1 Arithmetic