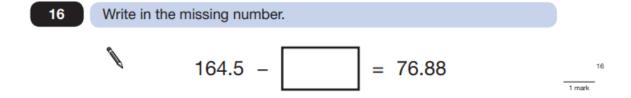

## **Subtraction- Questions**

Key Stage 2: 2003 Paper A

1.



Key Stage 2: 2004 Paper A





Key Stage 2: 2006 Paper A





Key Stage 2: 2012 Paper A

1.



Key Stage 2: 2013 Paper B

1.



Key Stage 2: 2014 Paper B



| 5              |   |   |   |   |   |   |  |  |  |  |  |  |  |  |  |         |
|----------------|---|---|---|---|---|---|--|--|--|--|--|--|--|--|--|---------|
|                | 2 | 8 | 1 | 6 | 5 | 2 |  |  |  |  |  |  |  |  |  |         |
| Show           |   |   |   |   |   |   |  |  |  |  |  |  |  |  |  |         |
|                |   |   |   |   |   |   |  |  |  |  |  |  |  |  |  |         |
|                |   |   |   |   |   |   |  |  |  |  |  |  |  |  |  |         |
|                |   |   |   |   |   |   |  |  |  |  |  |  |  |  |  |         |
| your<br>method |   |   |   |   |   |   |  |  |  |  |  |  |  |  |  |         |
| method         |   |   |   |   |   |   |  |  |  |  |  |  |  |  |  |         |
|                |   |   |   |   |   |   |  |  |