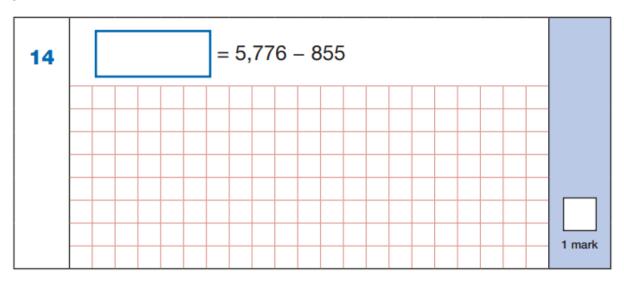

Key Stage 2: 2017 Paper 1 Arithmetic

Key Stage 2: 2017 Paper 1 Arithmetic

Key Stage 2: 2017 Paper 1 Arithmetic

Key Stage 2: 2018 Paper 1 Arithmetic

Key Stage 2: 2018 Paper 1 Arithmetic

Key Stage 2: 2019 Paper 1 Arithmetic