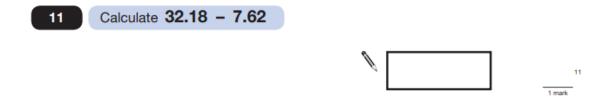

## **Subtraction- Questions**

Key Stage 2: 2003 Paper A

1.



Key Stage 2: 2004 Paper A





Key Stage 2: 2006 Paper A





Key Stage 2: 2012 Paper A

1.



Key Stage 2: 2013 Paper B

1.



Key Stage 2: 2014 Paper B



| 5              |   |   |   |   |   |   |  |  |  |  |  |  |  |  |  |         |
|----------------|---|---|---|---|---|---|--|--|--|--|--|--|--|--|--|---------|
|                | 2 | 8 | 1 | 6 | 5 | 2 |  |  |  |  |  |  |  |  |  |         |
| Show           |   |   |   |   |   |   |  |  |  |  |  |  |  |  |  |         |
|                |   |   |   |   |   |   |  |  |  |  |  |  |  |  |  |         |
|                |   |   |   |   |   |   |  |  |  |  |  |  |  |  |  |         |
|                |   |   |   |   |   |   |  |  |  |  |  |  |  |  |  |         |
| your<br>method |   |   |   |   |   |   |  |  |  |  |  |  |  |  |  |         |
| method         |   |   |   |   |   |   |  |  |  |  |  |  |  |  |  |         |
|                |   |   |   |   |   |   |  |  |  |  |  |  |  |  |  |