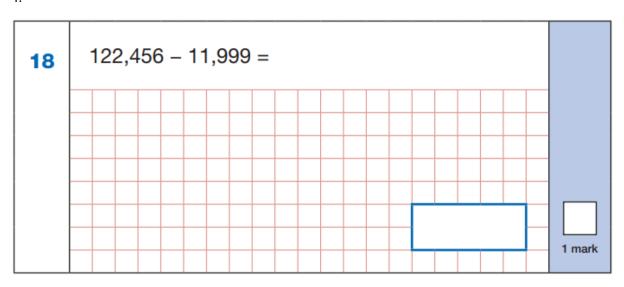

Key Stage 2: 2017 Paper 1 Arithmetic

Key Stage 2: 2017 Paper 1 Arithmetic

Key Stage 2: 2017 Paper 1 Arithmetic

Key Stage 2: 2018 Paper 1 Arithmetic

Key Stage 2: 2018 Paper 1 Arithmetic

Key Stage 2: 2019 Paper 1 Arithmetic