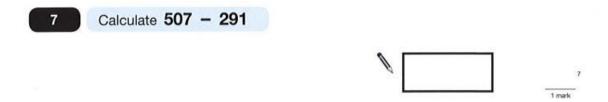

## **Subtraction- Questions**

Key Stage 2: 2003 Paper A

1.



Key Stage 2: 2004 Paper A





Key Stage 2: 2006 Paper A





Key Stage 2: 2012 Paper A

1.



Key Stage 2: 2013 Paper B

1.



Key Stage 2: 2014 Paper B



| 5              |   |   |   |   |   |   |  |  |  |  |  |  |  |  |  |         |
|----------------|---|---|---|---|---|---|--|--|--|--|--|--|--|--|--|---------|
|                | 2 | 8 | 1 | 6 | 5 | 2 |  |  |  |  |  |  |  |  |  |         |
| Show           |   |   |   |   |   |   |  |  |  |  |  |  |  |  |  |         |
|                |   |   |   |   |   |   |  |  |  |  |  |  |  |  |  |         |
|                |   |   |   |   |   |   |  |  |  |  |  |  |  |  |  |         |
|                |   |   |   |   |   |   |  |  |  |  |  |  |  |  |  |         |
| your<br>method |   |   |   |   |   |   |  |  |  |  |  |  |  |  |  |         |
| method         |   |   |   |   |   |   |  |  |  |  |  |  |  |  |  |         |
|