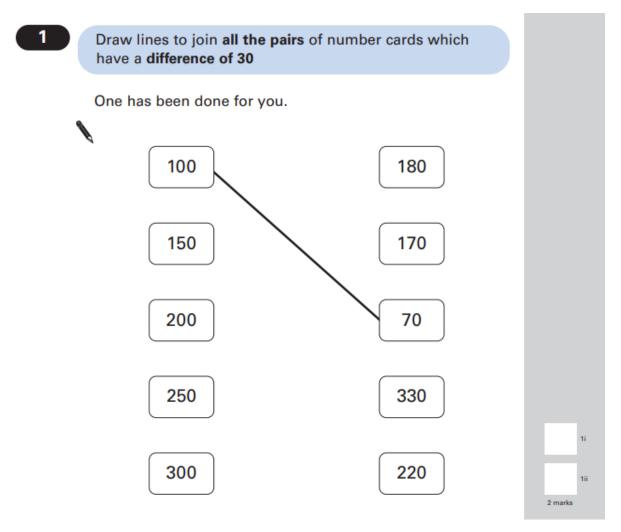

## **Subtraction- Questions**

Key Stage 2: 2003 Paper A

1.

Key Stage 2: 2004 Paper A

Key Stage 2: 2006 Paper A

Key Stage 2: 2012 Paper A

1.

Key Stage 2: 2013 Paper B