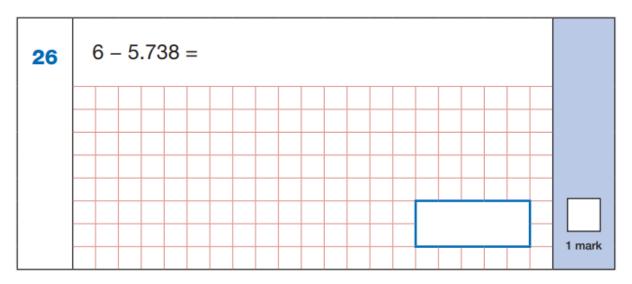

|  |  |  |  |  |  |  |         |
| method         |   |   |   |   |   |   |  |  |  |  |  |  |  |  |  |         |
|                |   |   |   |   |   |   |  |  |  |  |  |  |  |  |  |         |
|                |   |   |   |   |   |   |  |  |  |  |  |  |  |  |  | 0       |
|                |   |   |   |   |   |   |  |  |  |  |  |  |  |  |  | 2 marks |

Key Stage 2: 2016 Paper 1 Arithmetic - Sample





Key Stage 2: 2016 Paper 1 Arithmetic - Sample





Key Stage 2: 2016 Paper 1 Arithmetic - Sample





Key Stage 2: 2016 Paper 1 Arithmetic





Key Stage 2: 2016 Paper 1 Arithmetic





Key Stage 2: 2017 Paper 1 Arithmetic





Key Stage 2: 2017 Paper 1 Arithmetic





Key Stage 2: 2017 Paper 1 Arithmetic





Key Stage 2: 2018 Paper 1 Arithmetic





Key Stage 2: 2018 Paper 1 Arithmetic





Key Stage 2: 2019 Paper 1 Arithmetic





Key Stage 2: 2019 Paper 1 Arithmetic