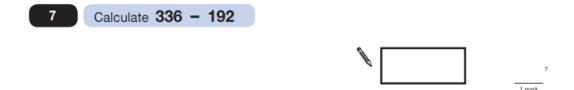

## **Subtraction- Questions**

Key Stage 2: 2003 Paper A

1.



Key Stage 2: 2004 Paper A





Key Stage 2: 2006 Paper A





Key Stage 2: 2012 Paper A

1.



Key Stage 2: 2013 Paper B

1.



Key Stage 2: 2014 Paper B



| 5              |   |   |   |   |   |   |  |  |  |  |  |  |  |  |  |         |
|----------------|---|---|---|---|---|---|--|--|--|--|--|--|--|--|--|---------|
|                | 2 | 8 | 1 | 6 | 5 | 2 |  |  |  |  |  |  |  |  |  |         |
| Show           |   |   |   |   |   |   |  |  |  |  |  |  |  |  |  |         |
|                |   |   |   |   |   |   |  |  |  |  |  |  |  |  |  |         |
|                |   |   |   |   |   |   |  |  |  |  |  |  |  |  |  |         |
|                |   |   |   |   |   |   |  |  |  |  |  |  |  |  |  |         |
| your<br>method |   |   |   |   |   |   |  |  |  |  |  |  |  |  |  |         |
| method         |   |   |   |   |   |   |  |  |  |  |  |  |  |