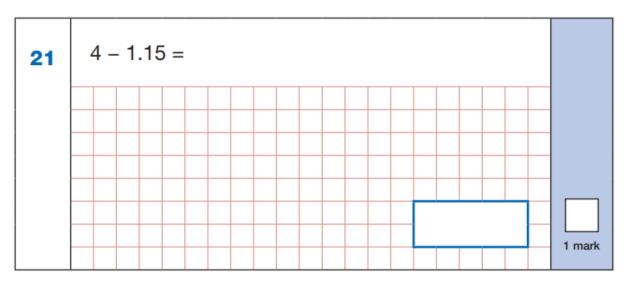

|
|                |   |   |   |   |   |   |  |  |  |  |  |  |  |  |  |         |
|                |   |   |   |   |   |   |  |  |  |  |  |  |  |  |  |         |
| your<br>method |   |   |   |   |   |   |  |  |  |  |  |  |  |  |  |         |
| method         |   |   |   |   |   |   |  |  |  |  |  |  |  |  |  |         |
|                |   |   |   |   |   |   |  |  |  |  |  |  |  |  |  |         |
|                |   |   |   |   |   |   |  |  |  |  |  |  |  |  |  | 0       |
|                |   |   |   |   |   |   |  |  |  |  |  |  |  |  |  | 2 marks |

Key Stage 2: 2016 Paper 1 Arithmetic - Sample





Key Stage 2: 2016 Paper 1 Arithmetic - Sample





Key Stage 2: 2016 Paper 1 Arithmetic - Sample





Key Stage 2: 2016 Paper 1 Arithmetic





Key Stage 2: 2016 Paper 1 Arithmetic





Key Stage 2: 2017 Paper 1 Arithmetic





Key Stage 2: 2017 Paper 1 Arithmetic





Key Stage 2: 2017 Paper 1 Arithmetic





Key Stage 2: 2018 Paper 1 Arithmetic





Key Stage 2: 2018 Paper 1 Arithmetic





Key Stage 2: 2019 Paper 1 Arithmetic





Key Stage 2: 2019 Paper 1 Arithmetic